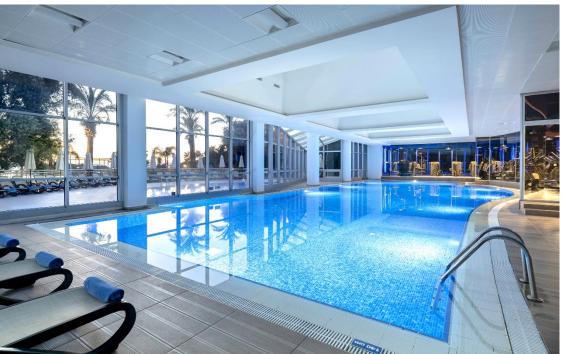

# SWIMMING POOLS

| PLACE                                          | HEATING | SLIDE | FRESH WATER | DEPTH (cm) | Sqm   |
|------------------------------------------------|---------|-------|-------------|------------|-------|
| Rixy Aqua park<br>(Open between 10:00 – 16:00) | N/A     | 4     | Х           | 140        | 133   |
| Outdoor swimming pools                         | N/A     | X     | Х           | 140        | 1.710 |
| Half-Open Swimming Pool                        | N/A     | Х     | X           | 140        | 375   |

# SPA & WELLNESS

| FREE SERVICES            |                         |                |  |  |  |  |
|--------------------------|-------------------------|----------------|--|--|--|--|
| Turkish Bath (Men-Women) | Finnish Bath            | Steam Room     |  |  |  |  |
| Recreation Area          | Half-Open Swimming Pool | Fitness Center |  |  |  |  |