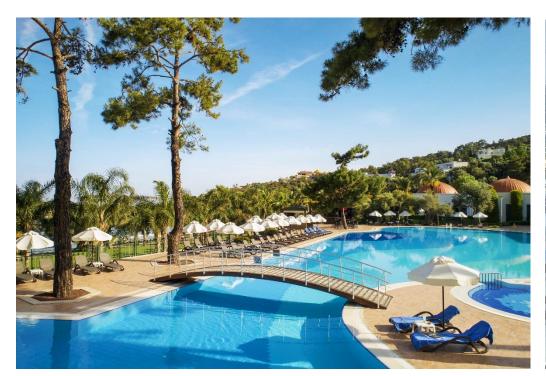

# SWIMMING POOLS

| PLACE                                          | HEATING | SLIDE | FRESH WATER | DEPTH (cm) | Sqm   |
|------------------------------------------------|---------|-------|-------------|------------|-------|
| Rixy Aqua park<br>(Open between 10:00 – 16:00) | N/A     | 4     | Х           | 140        | 133   |
| Outdoor swimming pools                         | N/A     | X     | Х           | 140        | 1.710 |
| Half-Open Swimming Pool                        | N/A     | Х     | X           | 140        | 375   |