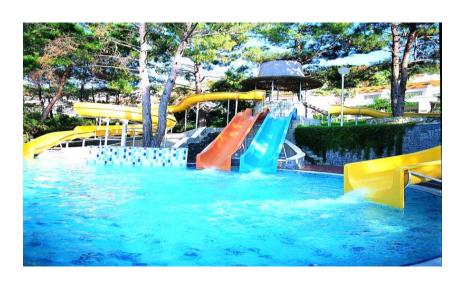

# SWIMMING POOLS

| PLACE                                          | HEATING | SLIDE | FRESH WATER | DEPTH (cm) | Sqm   |
|------------------------------------------------|---------|-------|-------------|------------|-------|
| Rixy Aqua park<br>(Open between 10:00 – 16:00) | N/A     | 4     | Х           | 140        | 133   |
| Outdoor swimming pools                         | N/A     | X     | Х           | 140        | 1.710 |
| Half-Open Swimming Pool                        | N/A     | Х     | X           | 140        | 375   |