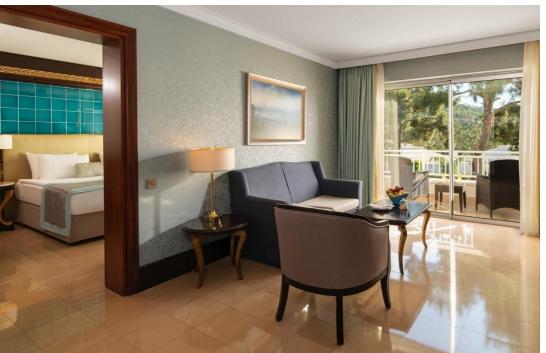

# SUITES

|       | LOCATION                 | AREA                                        | FEATURES                                                                                                                                                                                                                                                                                   |
|-------|--------------------------|---------------------------------------------|--------------------------------------------------------------------------------------------------------------------------------------------------------------------------------------------------------------------------------------------------------------------------------------------|
| Suite | Main Building/<br>Garden | 54 sqm<br>(Including Bathroom &<br>Balcony) | Lcd TV, Minibar, Tea & coffee set in the room, ceramic floor, central air conditioning, international direct phone line, safe box, internet connection, bathrobe, slippers, shower/WC, hair dryer. Elegantly decorated suites are composed 1 living room and 1 bedroom.  Max.pax: 2 or 2+2 |

# FAMILY & SUPERIOR SUITES

|                | LOCATION | AREA                                        | FEATURES                                                                                                                                                                                                                                                                                                                                                                               |
|----------------|----------|---------------------------------------------|----------------------------------------------------------------------------------------------------------------------------------------------------------------------------------------------------------------------------------------------------------------------------------------------------------------------------------------------------------------------------------------|
| Suite Family   | Garden   | 72 sqm<br>(Including Bathroom &<br>Balcony) | Lcd TV, Minibar, tea & coffee set in the room, ceramic floor, central air conditioning, international direct phone line, safe box, internet connection, bathrobe, slippers, shower/ WC, hair dryer. Family Suites are composed of a hallway upon entry, and 2 separate bedrooms that open up to one another, each with a private bathroom and wide & spacious wardrobes.  Max.pax: 4+1 |
| Suite Superior | Garden   | 93 sqm<br>(Including Bathroom &<br>Balcony) | Lcd TV, Minibar, tea & coffee set in the room, ceramic floor, central air conditioning, international direct phone line, safe box, internet connection, bathrobe, slippers, shower/ WC, hair dryer. Ideal for families with children. 1 living room in addition to 2 bedrooms in family type.  Max.pax: 4+2                                                                            |