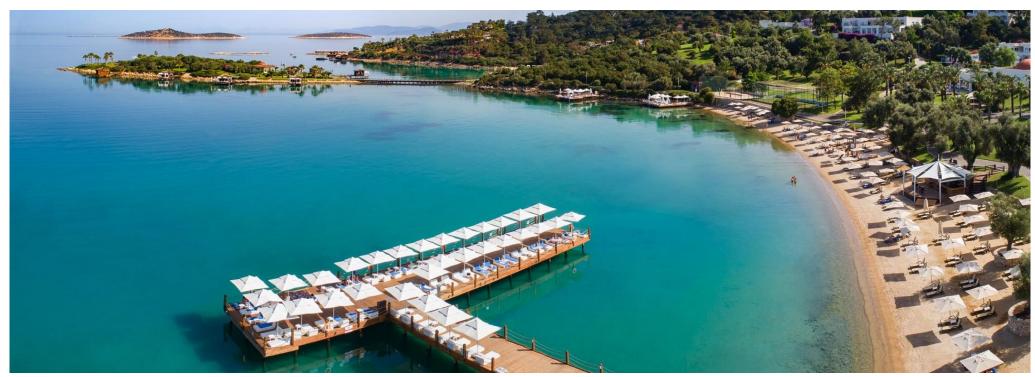

## **BEACH & PIERS**

| PLACE                            | m / m2 |
|----------------------------------|--------|
| ВЕАСН                            | 200 m  |
| GENERAL PIER                     | 500 m2 |
| 2 PRIVATE PIERS (+ 16 years old) | 80 m2  |