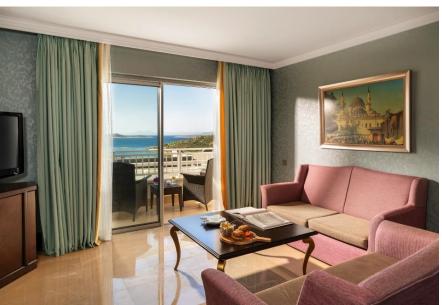

# **DELUXE ROOMS**

| ROOM TYPE                             | LOCATION                     | AREA                                        | FEATURES                                                                                                                                                                                                         |
|---------------------------------------|------------------------------|---------------------------------------------|------------------------------------------------------------------------------------------------------------------------------------------------------------------------------------------------------------------|
| Deluxe Room  Garden view  &  Sea view | Main Building<br>&<br>Garden | 42 sqm<br>(Including Bathroom &<br>Balcony) | Lcd TV, Minibar, tea & coffee set in the room, ceramic floor, central air conditioning, international direct phone line, safe box, internet connection, slippers, shower/ WC, hair dryer.  Max.pax: 3 Pax or 2+1 |

# PREMIUM ROOMS

| ROOM TYPE                   | LOCATION | AREA                                        | FEATURES                                                                                                                                                                                                                                                       |
|-----------------------------|----------|---------------------------------------------|----------------------------------------------------------------------------------------------------------------------------------------------------------------------------------------------------------------------------------------------------------------|
| Premium<br>Room<br>Sea view | Garden   | 52 sqm<br>(Including Bathroom &<br>Balcony) | Lcd TV, Minibar, tea & coffee set in the room, ceramic floor, central air conditioning, international direct phone line, safe box, internet connection, slippers, shower/ WC, hair dryer. Modern and classic decoration with full sea view.  Max.pax: 3 or 2+2 |

# SUITES

|       | LOCATION                 | AREA                                        | FEATURES                                                                                                                                                                                                                                                                                   |
|-------|--------------------------|---------------------------------------------|--------------------------------------------------------------------------------------------------------------------------------------------------------------------------------------------------------------------------------------------------------------------------------------------|
| Suite | Main Building/<br>Garden | 54 sqm<br>(Including Bathroom &<br>Balcony) | Lcd TV, Minibar, Tea & coffee set in the room, ceramic floor, central air conditioning, international direct phone line, safe box, internet connection, bathrobe, slippers, shower/WC, hair dryer. Elegantly decorated suites are composed 1 living room and 1 bedroom.  Max.pax: 2 or 2+2 |