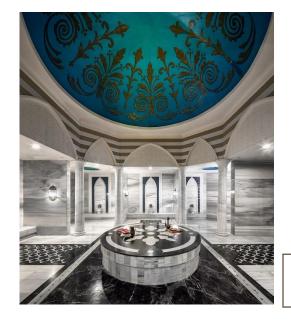

# SPA & WELLNESS

| FREE SERVICES            |                         |                |  |  |  |  |
|--------------------------|-------------------------|----------------|--|--|--|--|
| Turkish Bath (Men-Women) | Finnish Bath            | Steam Room     |  |  |  |  |
| Recreation Area          | Half-Open Swimming Pool | Fitness Center |  |  |  |  |

| PAID SERVICES                                                      |                                |                              |  |  |  |  |
|--------------------------------------------------------------------|--------------------------------|------------------------------|--|--|--|--|
| Far East Massages European Massage and Practices Classical Massage |                                |                              |  |  |  |  |
| Skin Care Hydro massage Rooms                                      |                                | Special Packages for Couples |  |  |  |  |
| Beauty Center                                                      | Rub & Foam at the Turkish Bath | Pedicure                     |  |  |  |  |
| Special SPA Packages                                               | Hairdresser' s                 | Manicure                     |  |  |  |  |