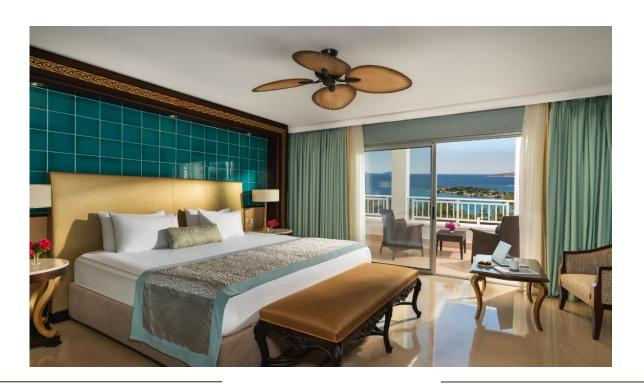

# PREMIUM ROOMS

| ROOM TYPE                   | LOCATION | AREA                                        | FEATURES                                                                                                                                                                                                                                                       |
|-----------------------------|----------|---------------------------------------------|----------------------------------------------------------------------------------------------------------------------------------------------------------------------------------------------------------------------------------------------------------------|
| Premium<br>Room<br>Sea view | Garden   | 52 sqm<br>(Including Bathroom &<br>Balcony) | Lcd TV, Minibar, tea & coffee set in the room, ceramic floor, central air conditioning, international direct phone line, safe box, internet connection, slippers, shower/ WC, hair dryer. Modern and classic decoration with full sea view.  Max.pax: 3 or 2+2 |