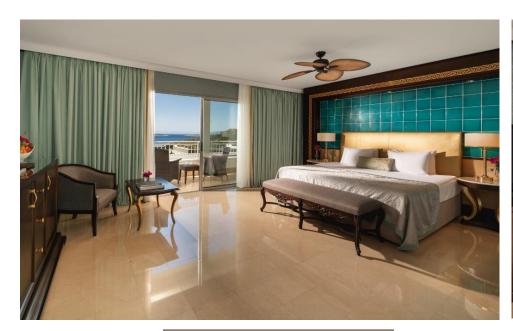

# FAMILY & SUPERIOR SUITES

|                | LOCATION | AREA                                        | FEATURES                                                                                                                                                                                                                                                                                                                                                                               |
|----------------|----------|---------------------------------------------|----------------------------------------------------------------------------------------------------------------------------------------------------------------------------------------------------------------------------------------------------------------------------------------------------------------------------------------------------------------------------------------|
| Suite Family   | Garden   | 72 sqm<br>(Including Bathroom &<br>Balcony) | Lcd TV, Minibar, tea & coffee set in the room, ceramic floor, central air conditioning, international direct phone line, safe box, internet connection, bathrobe, slippers, shower/ WC, hair dryer. Family Suites are composed of a hallway upon entry, and 2 separate bedrooms that open up to one another, each with a private bathroom and wide & spacious wardrobes.  Max.pax: 4+1 |
| Suite Superior | Garden   | 93 sqm<br>(Including Bathroom &<br>Balcony) | Lcd TV, Minibar, tea & coffee set in the room, ceramic floor, central air conditioning, international direct phone line, safe box, internet connection, bathrobe, slippers, shower/ WC, hair dryer. Ideal for families with children. 1 living room in addition to 2 bedrooms in family type.  Max.pax: 4+2                                                                            |