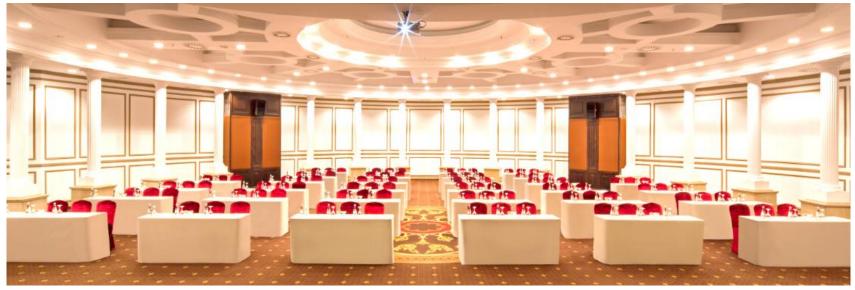

# MEETING ROOMS

|              |          |          |         |          | CAPACITY |           |          |                    |                    |
|--------------|----------|----------|---------|----------|----------|-----------|----------|--------------------|--------------------|
| HALL         | TOTAL M2 | HEIGHT M | WIDTH M | LENGTH M | THEATRE  | CLASSROOM | COCKTAIL | O SEATING<br>ORDER | U SEATING<br>ORDER |
| SANDAL       | 398      | 3,65     |         |          | 400      | 200       | 380      | 150                | -                  |
| PİREN        | 97       | 3,77     | 6,85    | 14,3     | 80       | 42        | 90       | 50                 | 41                 |
| KARAN        | 97       | 3,77     | 6,85    | 14,3     | 80       | 42        | 90       | 50                 | 41                 |
| BEGONVİL     | 153      | 3,14     | 13,61   | 11,37    | 70       | 35        | 80       | 60                 | 25                 |
| MIMOZA       | 42       | 2,2      | 4,5     | 9,5      | 16       | 20        | 25       | 20                 | 20                 |
| SANDAL FUAYE | 206      | 3,77     | 6,2     | 27,5     | N/A      | N/A       | 350      | N/A                | N/A                |