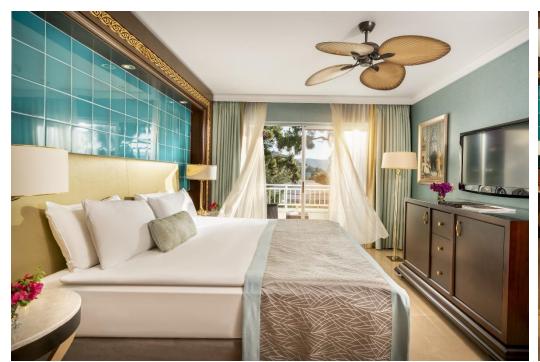

# **DELUXE ROOMS**

| ROOM TYPE                             | LOCATION                     | AREA                                        | FEATURES                                                                                                                                                                                                         |
|---------------------------------------|------------------------------|---------------------------------------------|------------------------------------------------------------------------------------------------------------------------------------------------------------------------------------------------------------------|
| Deluxe Room  Garden view  &  Sea view | Main Building<br>&<br>Garden | 42 sqm<br>(Including Bathroom &<br>Balcony) | Lcd TV, Minibar, tea & coffee set in the room, ceramic floor, central air conditioning, international direct phone line, safe box, internet connection, slippers, shower/ WC, hair dryer.  Max.pax: 3 Pax or 2+1 |

# PREMIUM ROOMS

| ROOM TYPE                   | LOCATION | AREA                                        | FEATURES                                                                                                                                                                                                                                                       |
|-----------------------------|----------|---------------------------------------------|----------------------------------------------------------------------------------------------------------------------------------------------------------------------------------------------------------------------------------------------------------------|
| Premium<br>Room<br>Sea view | Garden   | 52 sqm<br>(Including Bathroom &<br>Balcony) | Lcd TV, Minibar, tea & coffee set in the room, ceramic floor, central air conditioning, international direct phone line, safe box, internet connection, slippers, shower/ WC, hair dryer. Modern and classic decoration with full sea view.  Max.pax: 3 or 2+2 |