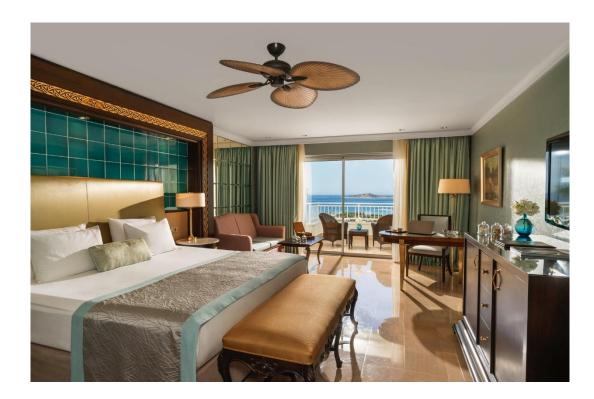

# PREMIUM ROOMS

| ROOM TYPE                   | LOCATION | AREA                                        | FEATURES                                                                                                                                                                                                                                                       |
|-----------------------------|----------|---------------------------------------------|----------------------------------------------------------------------------------------------------------------------------------------------------------------------------------------------------------------------------------------------------------------|
| Premium<br>Room<br>Sea view | Garden   | 52 sqm<br>(Including Bathroom &<br>Balcony) | Lcd TV, Minibar, tea & coffee set in the room, ceramic floor, central air conditioning, international direct phone line, safe box, internet connection, slippers, shower/ WC, hair dryer. Modern and classic decoration with full sea view.  Max.pax: 3 or 2+2 |