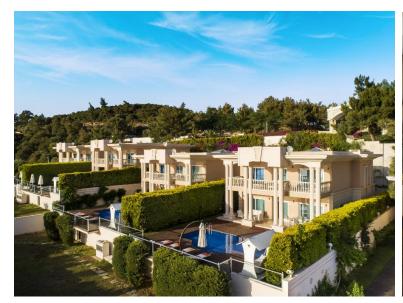

# VILLAS

|                | LOCATION | AREA    | FEATURES                                                                                                                                                                                                                                                                                                                                                                                                                                                                      |
|----------------|----------|---------|-------------------------------------------------------------------------------------------------------------------------------------------------------------------------------------------------------------------------------------------------------------------------------------------------------------------------------------------------------------------------------------------------------------------------------------------------------------------------------|
| Panorama Villa | Garden   | 400 sqm | On the background of a spectacular Aegean Sea view, each villa has an LCD TV, private pool, 2 large bedrooms with a private bathroom, 2 children's room, a living room and a kitchen, Spacious design, unique interior architecture and panoramic Aegean Sea view competently combine and blend luxury. Max.Pax: 6                                                                                                                                                            |
| Superior Villa | Garden   | 600 sqm | Rixos Premium Bodrum proudly offers you a private villa with that will let you experience a five-star service provision in a n elegant atmosphere with the hospitality of Rixos Hotels.  A comfortable and pleasant life style with the ultimate luxury supported by butler service and embedded in comfort and safety.  5 bedrooms, 2 large living rooms, a kitchen, a wardrobe, a Finnish bath, private pool and hand-maid mosaic marble floor in the bathroom. Max.Pax: 10 |
| Diamond Villa  | Garden   | 800 sqm | This private villas has 2 pools and a Jacuzzi. 24-hour butler service will make you feel special. 5 bedrooms, 2 spacious living rooms, kitchen, dressing room and moreMax. Pax: 10                                                                                                                                                                                                                                                                                            |