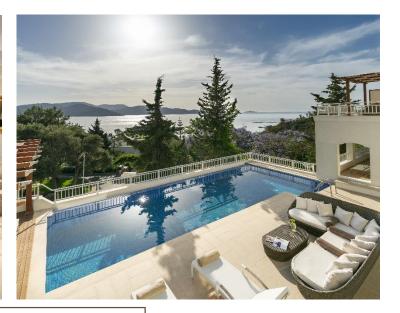

# VILLAS

|                | LOCATION | AREA    | FEATURES                                                                                                                                                                                                                                                                                                                                                                                                                                                                      |
|----------------|----------|---------|-------------------------------------------------------------------------------------------------------------------------------------------------------------------------------------------------------------------------------------------------------------------------------------------------------------------------------------------------------------------------------------------------------------------------------------------------------------------------------|
| Panorama Villa | Garden   | 400 sqm | On the background of a spectacular Aegean Sea view, each villa has an LCD TV, private pool, 2 large bedrooms with a private bathroom, 2 children's room, a living room and a kitchen, Spacious design, unique interior architecture and panoramic Aegean Sea view competently combine and blend luxury. Max.Pax: 6                                                                                                                                                            |
| Superior Villa | Garden   | 600 sqm | Rixos Premium Bodrum proudly offers you a private villa with that will let you experience a five-star service provision in a n elegant atmosphere with the hospitality of Rixos Hotels.  A comfortable and pleasant life style with the ultimate luxury supported by butler service and embedded in comfort and safety.  5 bedrooms, 2 large living rooms, a kitchen, a wardrobe, a Finnish bath, private pool and hand-maid mosaic marble floor in the bathroom. Max.Pax: 10 |
| Diamond Villa  | Garden   | 800 sqm | This private villas has 2 pools and a Jacuzzi. 24-hour butler service will make you feel special. 5 bedrooms, 2 spacious living rooms, kitchen, dressing room and moreMax. Pax: 10                                                                                                                                                                                                                                                                                            |

# SWIMMING POOLS

| PLACE                                          | HEATING | SLIDE | FRESH WATER | DEPTH (cm) | Sqm   |
|------------------------------------------------|---------|-------|-------------|------------|-------|
| Rixy Aqua park<br>(Open between 10:00 – 16:00) | N/A     | 4     | Х           | 140        | 133   |
| Outdoor swimming pools                         | N/A     | X     | Х           | 140        | 1.710 |
| Half-Open Swimming Pool                        | N/A     | Х     | X           | 140        | 375   |